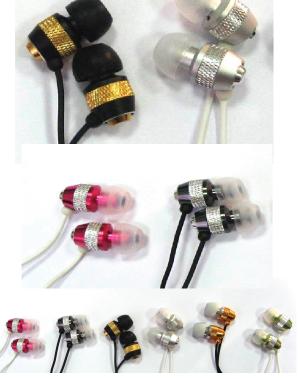

## EarPlay DR Design Reference Headphones

# High Performance Sound with Natural Response and Eye Catching Designs! Great for today's Digital Audio and Video Devices

High Quality Design Built for today's Digital Content. The EarPlay DR is designed to produce a Rich Natural Sound with out distortion for people that want a unique fashionable look. The Buds are constructed using High Grade Aluminum (not plastic) which allow for reduced ambient noise while delivering the full sound of the driver. The buds are tipped with soft flexible ear gels that are comfortable for hours and hours. Includes extra Ear gels for larger or smaller ears to ensure maximum comfort for all users. The Quality doesn't stop there the plug molding is also made using High Grade Aluminum which allows maximum protection for the connector end of the headphones. The connector is gold plated to ensure the best connection possible. So if your looking for a quality headphone made for today's digital content, there's no doubt, this is the inPlay!

### **Key Features**

- · Aluminum Driver Enclosure
- $\cdot \, \text{Natural Sound Design}$
- · Extra Silicone Ear Gels Included
- · Gold Plated Jack Connection
- · Aluminum Jack Molding
- · 10mm Neodymium Driver
- · Cable Clip for tangle free use
- · 2.5mm to 3.5mm converter plug included
- · Popular Colors